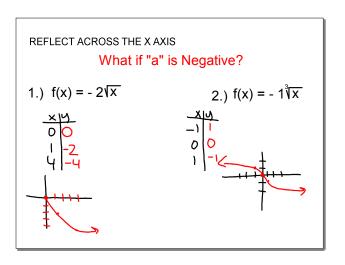

## Day 6 6.5 Graphing Square & Cube rootsd.notebook

## March 01, 2018

## March 01, 2018

Feb 26-2:18 PM

Feb 26-2:21 PM

Feb 26-2:23 PM

| Graph the function. Then state the domain and range. |                                  |                                              |
|------------------------------------------------------|----------------------------------|----------------------------------------------|
| 6. $y = -4\sqrt{x} + 2$                              | 7. $y = 2\sqrt{x+1}$             | <b>8.</b> $f(x) = \frac{1}{2}\sqrt{x-3} - 1$ |
| <b>9.</b> $y = 2\sqrt[3]{x-4}$                       | <b>10.</b> $y = \sqrt[3]{x} - 5$ | 11. $g(x) = -\sqrt[3]{x+2} - 3$              |
|                                                      |                                  |                                              |
|                                                      |                                  |                                              |
|                                                      |                                  |                                              |
|                                                      |                                  |                                              |
|                                                      |                                  |                                              |
|                                                      |                                  |                                              |
|                                                      |                                  |                                              |
|                                                      |                                  |                                              |
|                                                      |                                  |                                              |