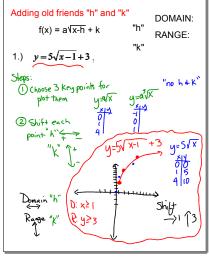

## Day 6 6.5 Graphing Square & Cube rootsd.notebook

## March 01, 2018







## Day 6 6.5 Graphing Square & Cube rootsd.notebook

## March 01, 2018







Feb 26-2:18 PM



Feb 26-2:21 PM



Feb 26-2:23 PM

| Graph the function. Then state the domain and range. |                                  |                                              |
|------------------------------------------------------|----------------------------------|----------------------------------------------|
| 6. $y = -4\sqrt{x} + 2$                              | 7. $y = 2\sqrt{x+1}$             | <b>8.</b> $f(x) = \frac{1}{2}\sqrt{x-3} - 1$ |
| <b>9.</b> $y = 2\sqrt[3]{x-4}$                       | <b>10.</b> $y = \sqrt[3]{x} - 5$ | 11. $g(x) = -\sqrt[3]{x+2} - 3$              |
|                                                      |                                  |                                              |
|