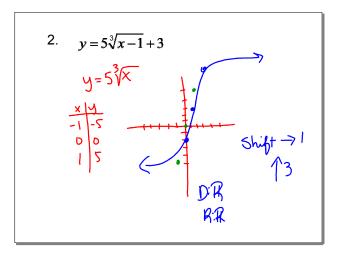

## Day 6 6.5 Graphing Square & Cube rootsd.notebook

## March 01, 2018

Feb 26-2:18 PM

Feb 26-2:21 PM

Feb 26-2:23 PM

| Graph the function. Then state the domain and range. |                                  |                                              |
|------------------------------------------------------|----------------------------------|----------------------------------------------|
| 6. $y = -4\sqrt{x} + 2$                              | 7. $y = 2\sqrt{x+1}$             | <b>8.</b> $f(x) = \frac{1}{2}\sqrt{x-3} - 1$ |
| <b>9.</b> $y = 2\sqrt[3]{x-4}$                       | <b>10.</b> $y = \sqrt[3]{x} - 5$ | 11. $g(x) = -\sqrt[3]{x+2} - 3$              |
|                                                      |                                  |                                              |
|                                                      |                                  |                                              |
|                                                      |                                  |                                              |
|                                                      |                                  |                                              |
|                                                      |                                  |                                              |
|                                                      |                                  |                                              |
|                                                      |                                  |                                              |
|                                                      |                                  |                                              |
|                                                      |                                  |                                              |