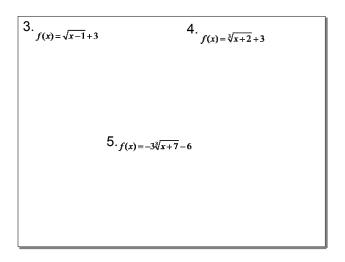

## Day 6 6.5 Graphing Square & Cube rootsd.notebook

## March 01, 2018

Feb 26-2:18 PM

Feb 26-2:21 PM

Feb 26-2:23 PM

| Graph the function. Then state the domain and range. |                                  |                                              |
|------------------------------------------------------|----------------------------------|----------------------------------------------|
| 6. $y = -4\sqrt{x} + 2$                              | 7. $y = 2\sqrt{x+1}$             | <b>8.</b> $f(x) = \frac{1}{2}\sqrt{x-3} - 1$ |
| <b>9.</b> $y = 2\sqrt[3]{x-4}$                       | <b>10.</b> $y = \sqrt[3]{x} - 5$ | 11. $g(x) = -\sqrt[3]{x+2} - 3$              |
|                                                      |                                  |                                              |
|                                                      |                                  |                                              |
|                                                      |                                  |                                              |
|                                                      |                                  |                                              |
|                                                      |                                  |                                              |
|                                                      |                                  |                                              |
|                                                      |                                  |                                              |
|                                                      |                                  |                                              |
|                                                      |                                  |                                              |