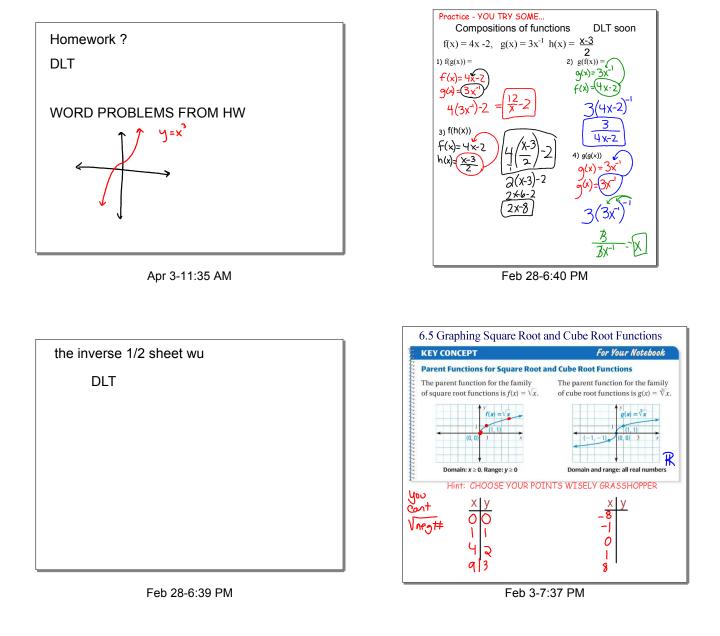

## Day 6 6.5 Graphing Square & Cube rootsd.notebook

## March 01, 2018

## March 01, 2018

Feb 26-2:18 PM

Feb 26-2:21 PM

Feb 26-2:23 PM

| Graph the function. Then state the domain and range. |                                  |                                              |
|------------------------------------------------------|----------------------------------|----------------------------------------------|
| 6. $y = -4\sqrt{x} + 2$                              | 7. $y = 2\sqrt{x+1}$             | <b>8.</b> $f(x) = \frac{1}{2}\sqrt{x-3} - 1$ |
| <b>9.</b> $y = 2\sqrt[3]{x-4}$                       | <b>10.</b> $y = \sqrt[3]{x} - 5$ | 11. $g(x) = -\sqrt[3]{x+2} - 3$              |
|                                                      |                                  |                                              |
|                                                      |                                  |                                              |
|                                                      |                                  |                                              |
|                                                      |                                  |                                              |
|                                                      |                                  |                                              |
|                                                      |                                  |                                              |
|                                                      |                                  |                                              |
|                                                      |                                  |                                              |
|                                                      |                                  |                                              |