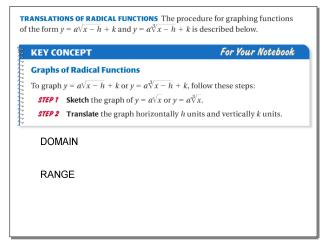

## Day 6 6.5 Graphing Square & Cube rootsd.notebook

## March 01, 2018

## March 01, 2018

Feb 26-2:18 PM

Feb 26-2:21 PM

Feb 26-2:23 PM

| Graph the function. Then state the domain and range. |                                  |                                              |
|------------------------------------------------------|----------------------------------|----------------------------------------------|
| 6. $y = -4\sqrt{x} + 2$                              | 7. $y = 2\sqrt{x+1}$             | <b>8.</b> $f(x) = \frac{1}{2}\sqrt{x-3} - 1$ |
| <b>9.</b> $y = 2\sqrt[3]{x-4}$                       | <b>10.</b> $y = \sqrt[3]{x} - 5$ | 11. $g(x) = -\sqrt[3]{x+2} - 3$              |
|                                                      |                                  |                                              |
|                                                      |                                  |                                              |
|                                                      |                                  |                                              |
|                                                      |                                  |                                              |
|                                                      |                                  |                                              |
|                                                      |                                  |                                              |
|                                                      |                                  |                                              |
|                                                      |                                  |                                              |
|                                                      |                                  |                                              |