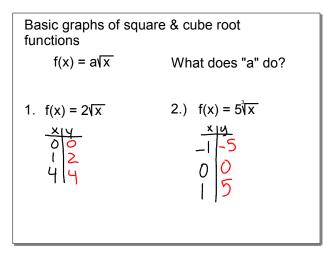

## Day 6 6.5 Graphing Square & Cube rootsd.notebook

## March 01, 2018

## March 01, 2018

Feb 26-2:18 PM

Feb 26-2:21 PM

Feb 26-2:23 PM

| Graph the function. Then state the domain and range. |                                  |                                              |
|------------------------------------------------------|----------------------------------|----------------------------------------------|
| 6. $y = -4\sqrt{x} + 2$                              | 7. $y = 2\sqrt{x+1}$             | <b>8.</b> $f(x) = \frac{1}{2}\sqrt{x-3} - 1$ |
| <b>9.</b> $y = 2\sqrt[3]{x-4}$                       | <b>10.</b> $y = \sqrt[3]{x} - 5$ | 11. $g(x) = -\sqrt[3]{x+2} - 3$              |
|                                                      |                                  |                                              |
|                                                      |                                  |                                              |
|                                                      |                                  |                                              |
|                                                      |                                  |                                              |
|                                                      |                                  |                                              |
|                                                      |                                  |                                              |
|                                                      |                                  |                                              |
|                                                      |                                  |                                              |
|                                                      |                                  |                                              |